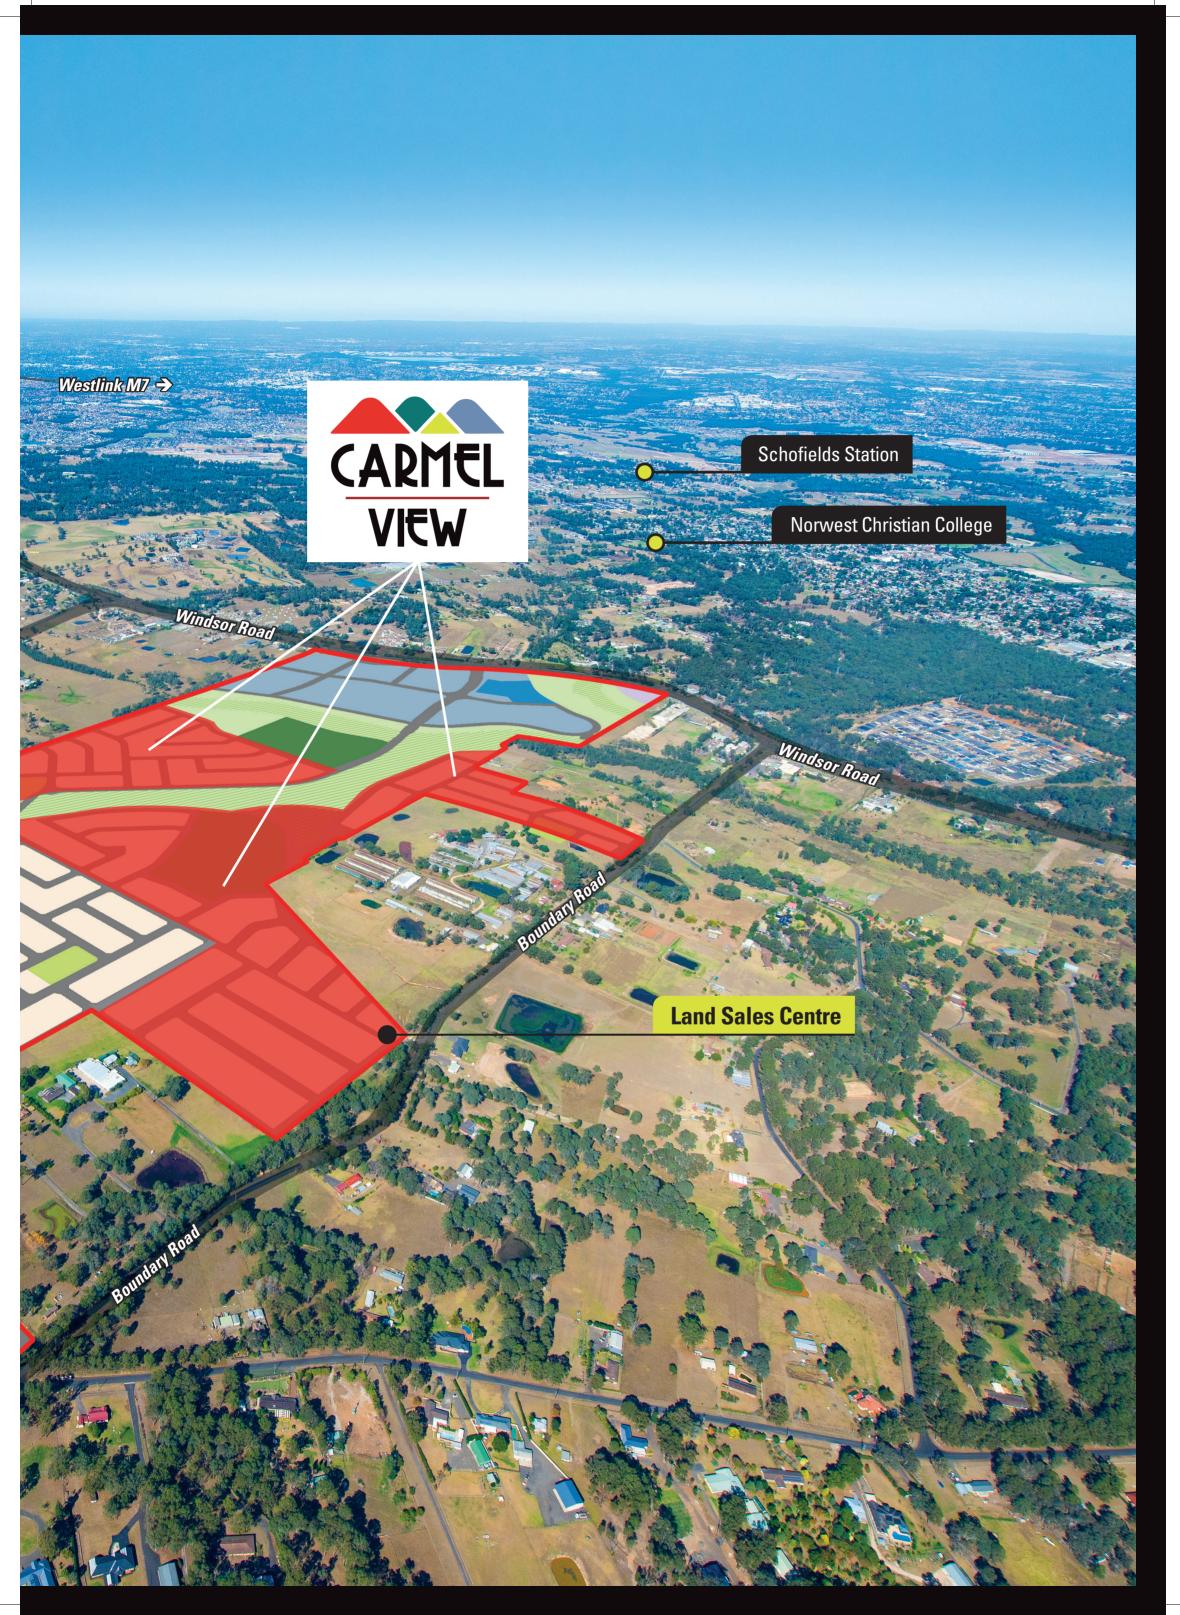

Located in beautiful surrounds in the heart of Sydney's

North West, it offers the best of both worlds, with the relaxed ambience of rural living and the convenience of urban life.

The local area is loved for its natural appeal, abundant lifestyle attractions and laidback, neighbourly atmosphere.

Just 40 minutes from Sydney along the Hills M2 Motorway, it's close to major retail centres, national parkland, sporting facilities, vineyards, Stonecutters Ridge Golf Club and idyllic Hawkesbury River fishing and boating.

## A METICULOUSLY MASTERPLANNED VISION BROUGHT TO LIFE

Part of the Box Hill Growth Centre Precinct, this
masterplanned undertaking has been carefully designed
to create a real sense of community and belonging.