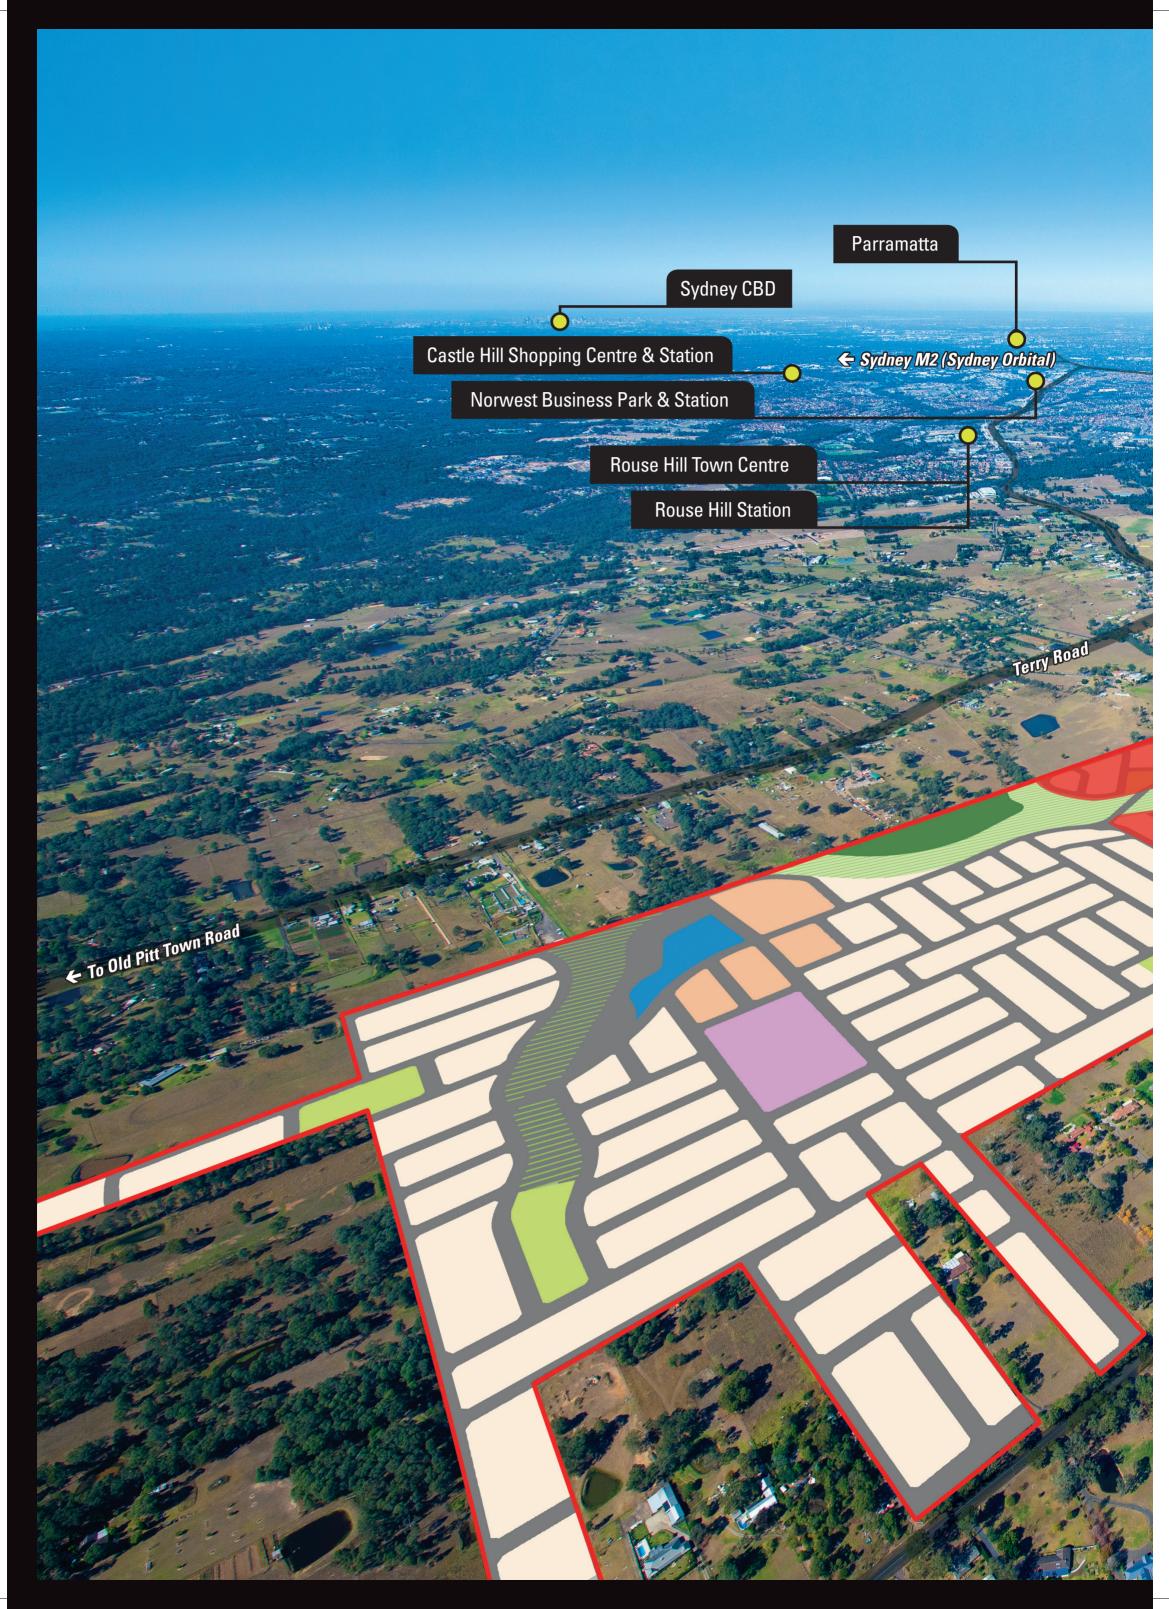

## A METICULOUSLY MASTERPLANNED VISION BROUGHT TO LIFE

Part of the Box Hill Growth Centre Precinct, this
masterplanned undertaking has been carefully designed
to create a real sense of community and belonging.

It's a wonderful environment for a wide variety of buyers,
from first time purchasers to young families and downsizers

– anyone looking to enjoy a relaxed yet highly connected
address. Here you're not simply buying a block of land,
you're investing in a whole new precinct created to provide
residents with the lifestyle they've always desired.

The community will grow and flourish over time, becoming
the heart of Box Hill and an icon loved for its safe,
welcoming surrounds, with new local schools
and retail centres proposed.

Take a 15 minute drive to the growth centre of Castle Hill
and immerse yourself the commercial centre of the
North West. Already a major retail destination that's
home to an Event Cinemas Multiplex, Castle Towers