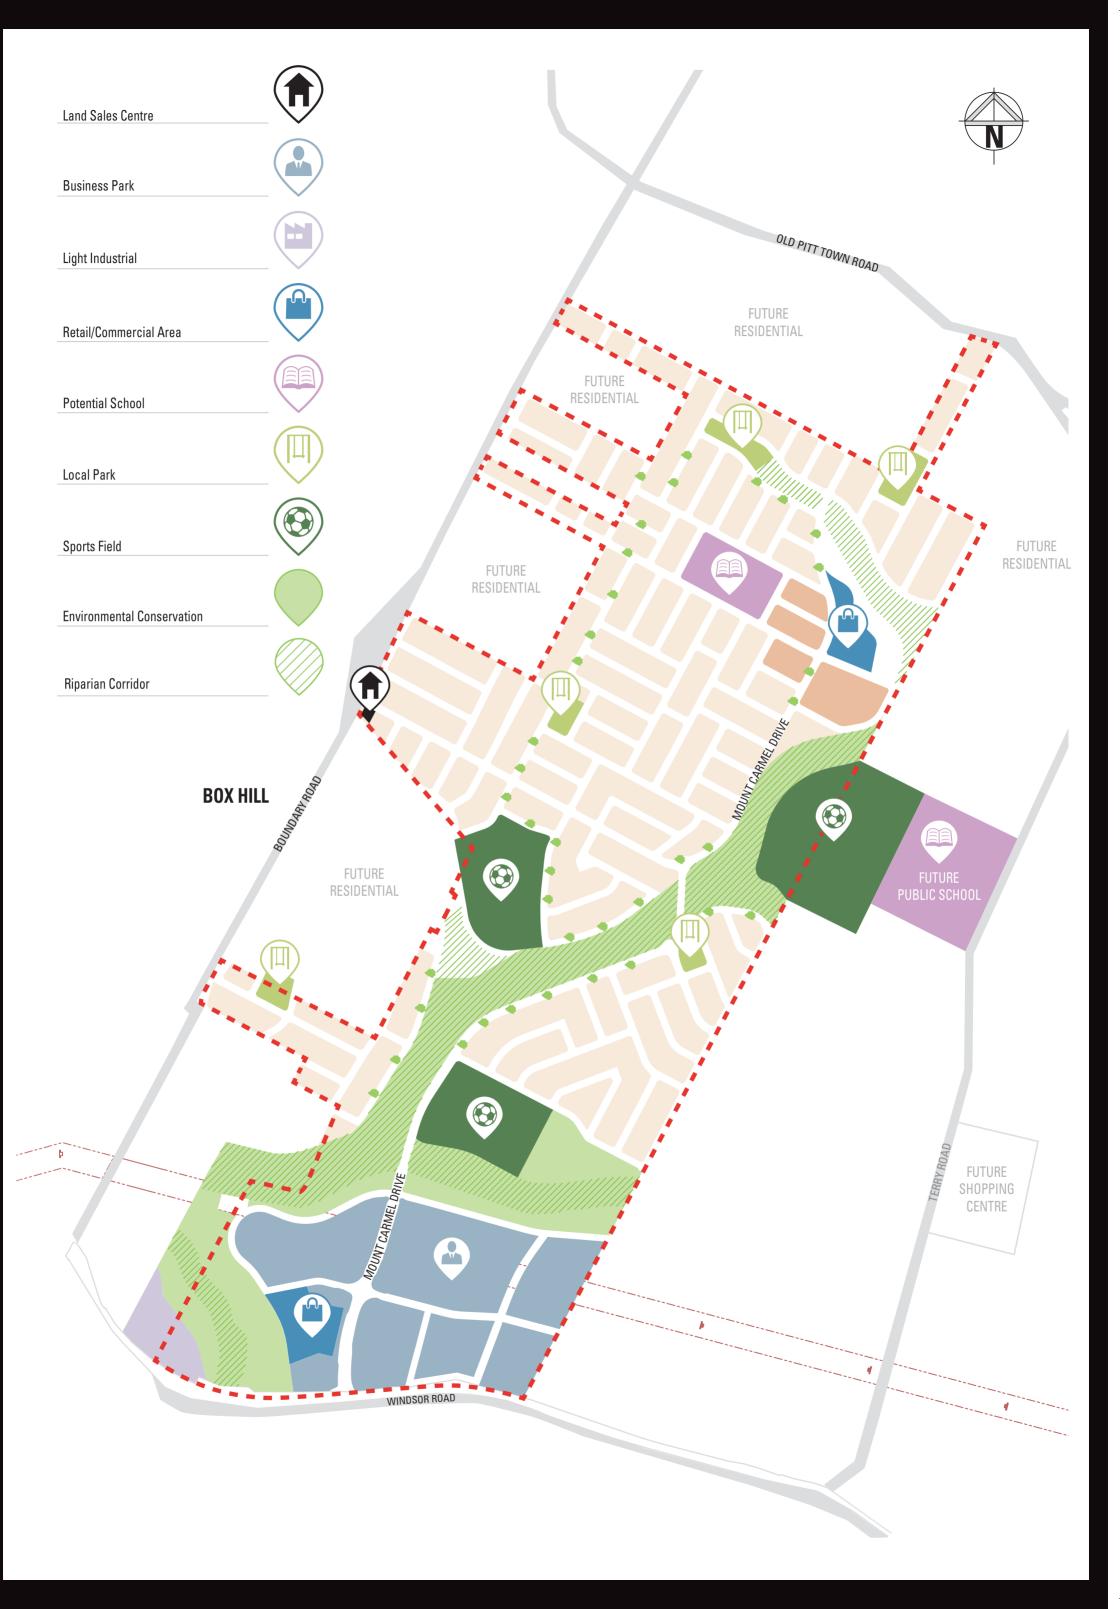

## A METICULOUSLY MASTERPLANNED VISION BROUGHT TO LIFE

Part of the Box Hill Growth Centre Precinct, this
masterplanned undertaking has been carefully designed
to create a real sense of community and belonging.

It's a wonderful environment for a wide variety of buyers,
from first time purchasers to young families and downsizers

– anyone looking to enjoy a relaxed yet highly connected
address. Here you're not simply buying a block of land,
you're investing in a whole new precinct created to provide
residents with the lifestyle they've always desired.

The community will grow and flourish over time, becoming
the heart of Box Hill and an icon loved for its safe,
welcoming surrounds, with new local schools
and retail centres proposed.

Take a 15 minute drive to the growth centre of Castle Hill
and immerse yourself the commercial centre of the
North West. Already a major retail destination that's
home to an Event Cinemas Multiplex, Castle Towers